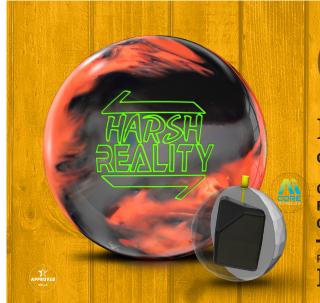

## Harsh Reality Pearl

COVER: RESERVE BLEND 902™ PEARL REACTIVE

**CORE:** DISTURBANCE™ ASYMMETRIC A.I.

FINISH: REACTA GLOSS™

COLOR: ORANGE/SILVER/BLACK

PURPOSELY ENGINEERED FOR:

**Med-Heavy Oil** 

| LB | RG   | DIFF            | PSA  |
|----|------|-----------------|------|
| 16 | 2.47 | .054            | .019 |
| 15 | 2.48 | .054            | .019 |
| 14 | 2.49 | .054            | .019 |
| 13 | 2.56 | .034            | .011 |
| 12 | 2.58 | .031            | .009 |
|    |      | THE PERSONS NO. |      |

## Harsh Reality Pearl

COVER: RESERVE BLEND 902™ PEARL REACTIVE

CORE: DISTURBANCE™ ASYMMETRIC A.I.

FINISH: REACTA GLOSS™

COLOR: ORANGE/SILVER/BLACK

PURPOSELY ENGINEERED FOR:

**Med-Heavy Oil** 

| LB | RG   | DIFF | PSA  |
|----|------|------|------|
| 16 | 2.47 | .054 | .019 |
| 15 | 2.48 | .054 | .019 |
| 14 | 2.49 | .054 | .019 |
| 13 | 2.56 | .034 | .011 |
| 12 | 2.58 | .031 | .009 |