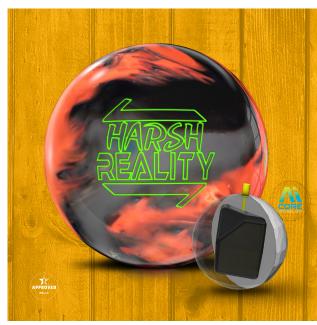

## Harsh Reality Pearl

COVER: RESERVE BLEND 902™ PEARL REACTIVE

**CORE:** DISTURBANCE™ ASYMMETRIC A.I.

FINISH: REACTA GLOSS™

COLOR: ORANGE/SILVER/BLACK

PURPOSELY ENGINEERED FOR:

**Med-Heavy Oil** 

| LB | RG   | DIFF            | PSA  |
|----|------|-----------------|------|
| 16 | 2.47 | .054            | .019 |
| 15 | 2.48 | .054            | .019 |
| 14 | 2.49 | .054            | .019 |
| 13 | 2.56 | .034            | .011 |
| 12 | 2.58 | .031            | .009 |
|    |      | THE PERSONS NO. |      |

## Harsh Reality Pearl

COVER: RESERVE BLEND 902™ PEARL REACTIVE

CORE: DISTURBANCE™ ASYMMETRIC A.I.

FINISH: REACTA GLOSS™

COLOR: ORANGE/SILVER/BLACK

PURPOSELY ENGINEERED FOR:

**Med-Heavy Oil** 

| LB | RG   | DIFF | PSA  |
|----|------|------|------|
| 16 | 2.47 | .054 | .019 |
| 15 | 2.48 | .054 | .019 |
| 14 | 2.49 | .054 | .019 |
| 13 | 2.56 | .034 | .011 |
| 12 | 2.58 | .031 | .009 |